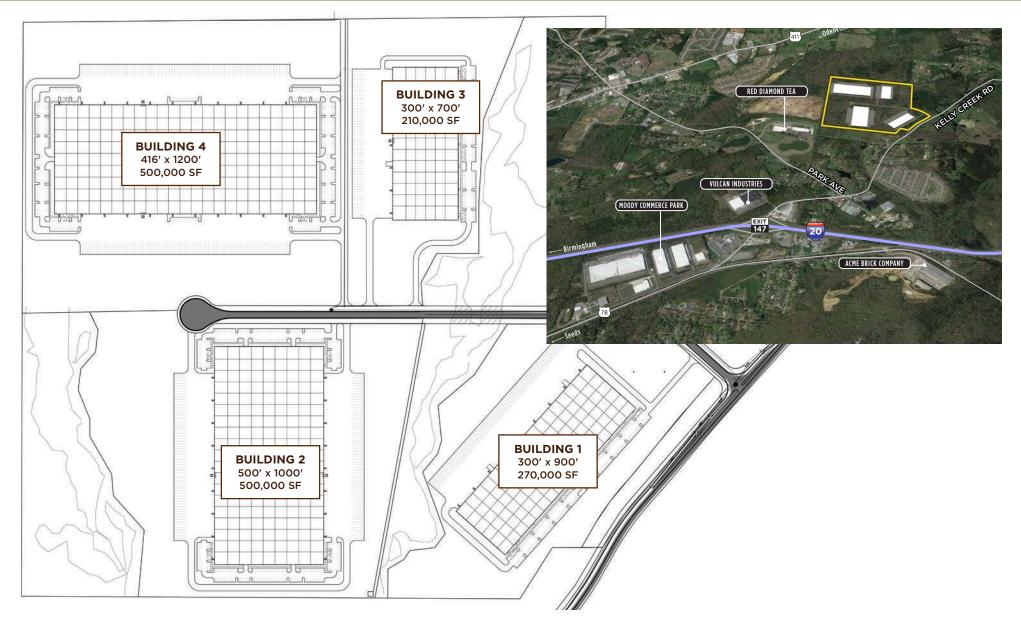

### **SITE SIZE:** 172 Acres Total

### **OVERVIEW:**

Kelly Creek Commerce Park is master planned to offer a controlled environment for projects desiring easy to develop sites in a tax favorable county with access to a quality labor pool.

## DETAILS

- New class-A industrial park
- City of Moody, St. Clair County
- Zoned, B-5 with quality CCRs
- All utilities
- Excellent topography
- Easy access to I-20; 11 miles to I-459

EXCLUSIVELY OFFERED BY **SONNY CULP,** sior sonnyc@grahamcompany.com