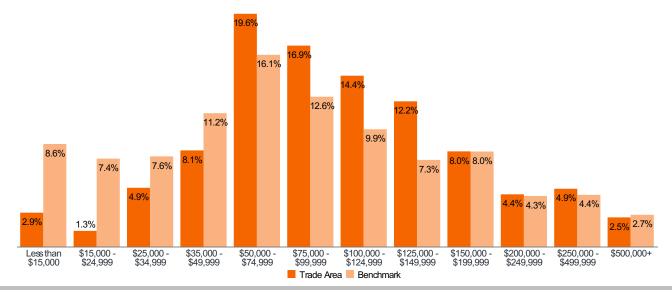

# HOUSEHOLD INCOME DISTRIBUTION

Benchmark:USA

\*Ranked by percent composition

© 2023 Claritas, LLC. All rights reserved. Source: @Claritas, LLC 2023. (https://claritas.easpotlight.com/Spotlight/About/3/2023)

| Index Colors: | <80 | 80 - 110 | 110+  |
|---------------|-----|----------|-------|
|               |     |          | 1.1.0 |