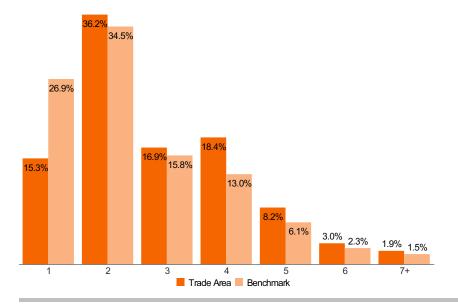

E\*\***



Benchmark:USA

© 2023 Claritas, LLC. All rights reserved. Source: ©Claritas, LLC 2023. (https://claritas.easpotlight.com/Spotlight/About/3/2023)

| Index Colors: | <80 | 80 - 110 | 110+ |
|---------------|-----|----------|------|

<sup>\*</sup>Top variable chosen from percent composition ranking

<sup>\*\*</sup>Top 5 variables chosen from percent composition ranking

# Pop-Facts® Demographics | Housing & Household



Trade Area: 100 Blackjack Road - 5 mi. Population: 27,304 | Households: 9,603

## **MEDIAN AGE OF HOUSEHOLDER**

53

Index:100

### PRESENCE OF CHILDREN\*



41.6% Index: 123

# **HOUSEHOLD TYPE**



## **HOUSING TENURE**



88.7% Index: 138

wn

RENT

11.3%

Rent Index:32

# **AGE OF HOUSING\*\***



9 - 18 years old

% Comp:38.4 Index:280

### **HOUSEHOLD SIZE**



## **HOUSING UNITS IN STRUCTURE**



Benchmark: USA

© 2023 Claritas, LLC. All rights reserved. Source: ©Claritas, LLC 2023. (https://claritas.easpotlight.com/Spotlight/About/3/2023)

| Index Colors: | <80 | 80 - 110 | 110+ |
|---------------|-----|----------|------|
|---------------|-----|----------|------|

<sup>\*</sup>Uses the variable "Households with people under age 18"

<sup>\*\*</sup>Chosen from percent composition ranking

# Pop-Facts® Demographics | Affluence & Education



Trade Area: 100 Blackjack Road - 5 mi. Population: 27,304 | Households: 9,603

**EDUCATIONAL ATTAINMENT: TOP 2\*** 



31.5%

Index: 117

High School Graduate



25.0%

Index: 124

Some College, No Degree

**EDUCATION: HISPANIC/LATINO** 



0.3%

Index:10

Bachelor's degree or higher

**POVERTY STATUS**