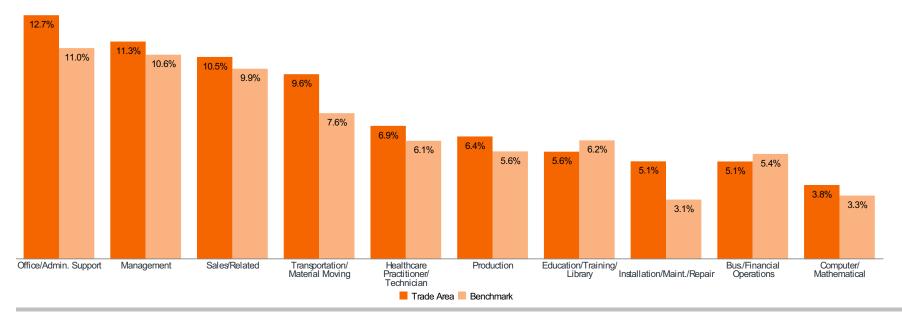

## **OCCUPATION: TOP 10\***

Benchmark: USA

\*Chosen from percent composition ranking

© 2023 Claritas, LLC. All rights reserved. Source: ©Claritas, LLC 2023. (https://claritas.easpotlight.com/Spotlight/About/3/2023)

| Index Colors: <80 80 - 110 110+ |  |
|---------------------------------|--|
|---------------------------------|--|