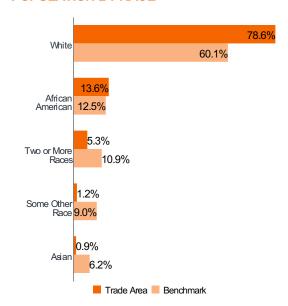

## **POPULATION BY RACE\*\***

Benchmark:USA

© 2023 Claritas, LLC. All rights reserved. Source: ©Claritas, LLC 2023. (https://claritas.easpotlight.com/Spotlight/About/3/2023)

| Index Colors: | <80 | 80 - 110 | 110+ |
|---------------|-----|----------|------|

<sup>\*</sup>Top variable chosen from percent composition ranking

<sup>\*\*</sup>Top 5 variables chosen from percent composition ranking