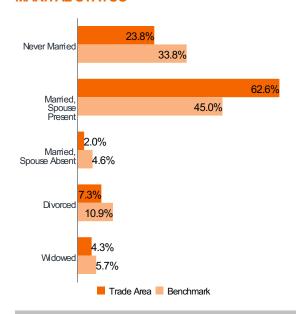

# Pop-Facts® Demographics | Population & Race



Trade Area: 100 Blackjack Road - 5 mi.

**POPULATION** 

27,304

**HOUSEHOLDS** 

9,603

**ETHNICITY** 



3.0% Index:100

Hispanic/Latino

**HISPANIC ORIGIN\*** 



41.0% Index:68

Mexican

**HOME LANGUAGE\*** 



96.8%

Index:124

Only English

### **MARITAL STATUS**



### **POPULATION BY AGE**

| Age     | Count | %    | Index |
|---------|-------|------|-------|
| 0 - 4   | 1,717 | 6.3  | 108   |
| 5 - 9   | 1,772 | 6.5  | 109   |
| 10 - 14 | 1,896 | 6.9  | 112   |
| 15 - 17 | 1,100 | 4.0  | 105   |
| 18 - 20 | 976   | 3.6  | 88    |
| 21 - 24 | 1,256 | 4.6  | 89    |
| 25 - 34 | 3,467 | 12.7 | 95    |
| 35 - 44 | 3,415 | 12.5 | 97    |
| 45 - 54 | 3,703 | 13.6 | 112   |
| 55 - 64 | 3,629 | 13.3 | 105   |
| 65 - 74 | 2,873 | 10.5 | 99    |
| 75 - 84 | 1,197 | 4.4  | 84    |
| 85+     | 304   | 1.1  | 54    |
|         |       |      |       |

## **POPULATION BY RACE\*\***



Benchmark:USA

© 2023 Claritas, LLC. All rights reserved. Source: ©Claritas, LLC 2023. (https://claritas.easpotlight.com/Spotlight/About/3/2023)

| Index Colors: | <80 | 80 - 11