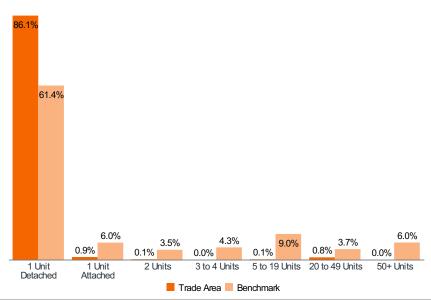

## **HOUSING UNITS IN STRUCTURE**

Benchmark: USA

© 2023 Claritas, LLC. All rights reserved. Source: ©Claritas, LLC 2023. (https://claritas.easpotlight.com/Spotlight/About/3/2023)

| Index Colors: | <80 | 80 - 110 | 110+ |
|---------------|-----|----------|------|
|---------------|-----|----------|------|