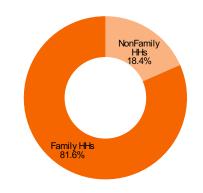

05   |
| 65 - 74 | 2,873 | 10.5 | 99    |
| 75 - 84 | 1,197 | 4.4  | 84    |
| 85+     | 304   | 1.1  | 54    |
|         |       |      |       |

## **POPULATION BY RACE\*\***



Benchmark:USA

© 2023 Claritas, LLC. All rights reserved. Source: ©Claritas, LLC 2023. (https://claritas.easpotlight.com/Spotlight/About/3/2023)

| Index Colors: | <80 | 80 - 110 | 110+ |
|---------------|-----|----------|------|

<sup>\*</sup>Top variable chosen from percent composition ranking

<sup>\*\*</sup>Top 5 variables chosen from percent composition ranking

# Pop-Facts® Demographics | Housing & Household



Trade Area: 100 Blackjack Road - 5 mi. Population: 27,304 | Households: 9,603

## **MEDIAN AGE OF HOUSEHOLDER**

53

Index:100

### PRESENCE OF CHILDREN\*



41.6% Index: 123

# **HOUSEHOLD TYPE**



## **HOUSING TENURE**



88.7% Index: 138

wn

RENT

11.3%

Rent Index:32

# **AGE OF HOUSING\*\***



9 - 18 years old

% Comp:38.4 Index:280

### **HOUSEHOLD SIZE**



## **HOUSING UNITS IN STRUCTURE**



Benchmark: USA

© 2023 Claritas, LLC. All rights reserved. Source: ©Claritas, LLC 2023. (https://claritas.easpotlight.com/Spotlight/About/3/2023)

| Index Colors: | <80 | 80 - 110 | 110+ |
|---------------|-----|----------|------|
|---------------|-----|----------|------|

<sup>\*</sup>Uses the variable "Households with people under age 18"

<sup>\*\*</sup>Chosen from percent composition ranking

# Pop-Facts® Demographics | Affluence & Education



Trade Area: 100 Blackjack Road - 5 mi. Population: 27,304 | Households: 9,603

**EDUCATIONAL ATTAINMENT: TOP 2\*** 



31.5%

Index: 117