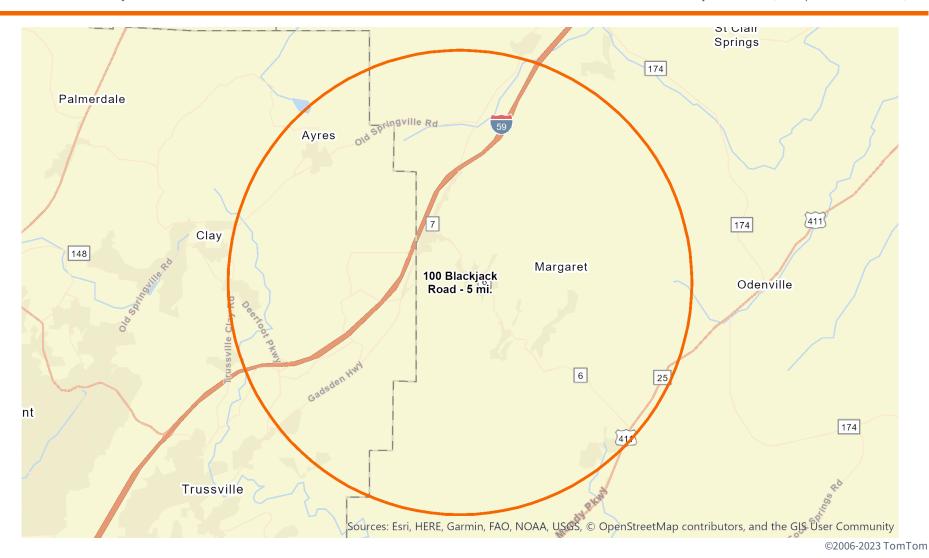

# Pop-Facts® Demographics | Map

Population: 27,304 | Households: 9,603

Trade Area: 100 Blackjack Road - 5 mi.