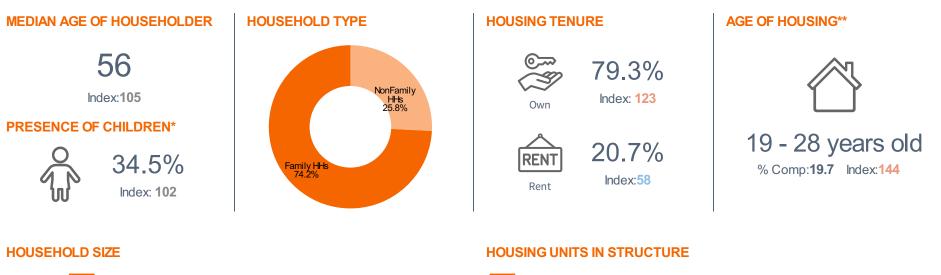

## Pop-Facts® Demographics | Housing & Household

Trade Area: 211 8th Street - 15 mi.

Population: 72,499 | Households: 27,488

Benchmark: USA

\*Uses the variable "Households with people under age 18" \*\*Chosen from percent composition ranking © 2023 Claritas, LLC. All rights reserved. Source: ©Claritas, LLC 2023. (https://claritas.easpotlight.com/Spotlight/About/3/2023)

| Index Colors: | <80 | 80 - 110 | 110+ |
|---------------|-----|----------|------|
|---------------|-----|----------|------|