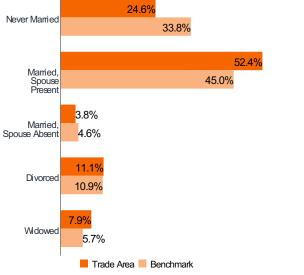

## Pop-Facts® Demographics | Housing & Household

Trade Area: 211 8th Street - 15 mi.

Population: 72,499 | Households: 27,488

Benchmark: USA

\*Uses the variable "Households with people under age 18" \*\*Chosen from percent composition ranking © 2023 Claritas, LLC. All rights reserved. Source: ©Claritas, LLC 2023. (https://claritas.easpotlight.com/Spotlight/About/3/2023)

| Index Colors: | <80 | 80 - 110 | 110+ |
|---------------|-----|----------|------|
|---------------|-----|----------|------|