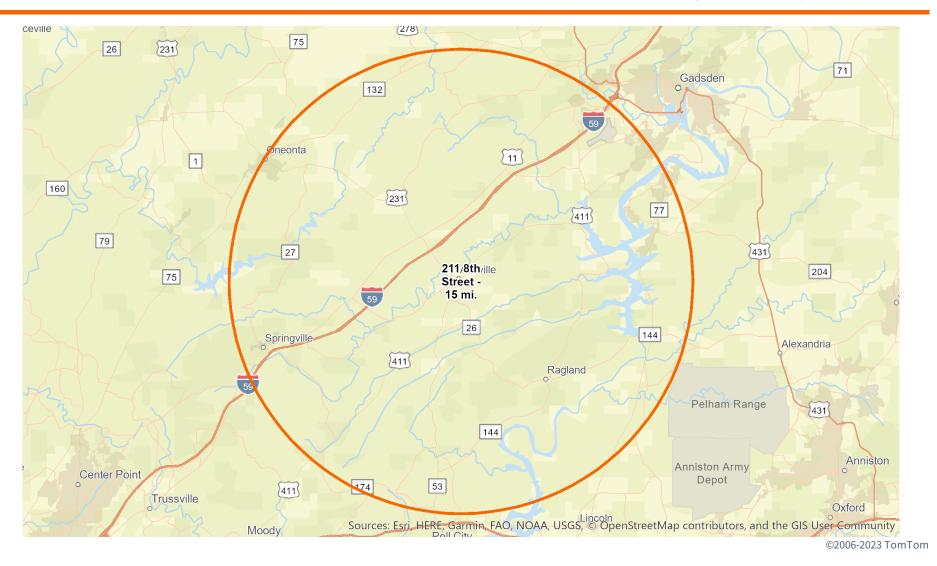

# Pop-Facts® Demographics | Map

Trade Area: 211 8th Street - 15 mi.

Population: 72,499 | Households: 27,488

© 2023 Claritas, LLC. All rights reserved. Source: ©Claritas, LLC 2023. (https://claritas.easpotlight.com/Spotlight/About/3/2023)