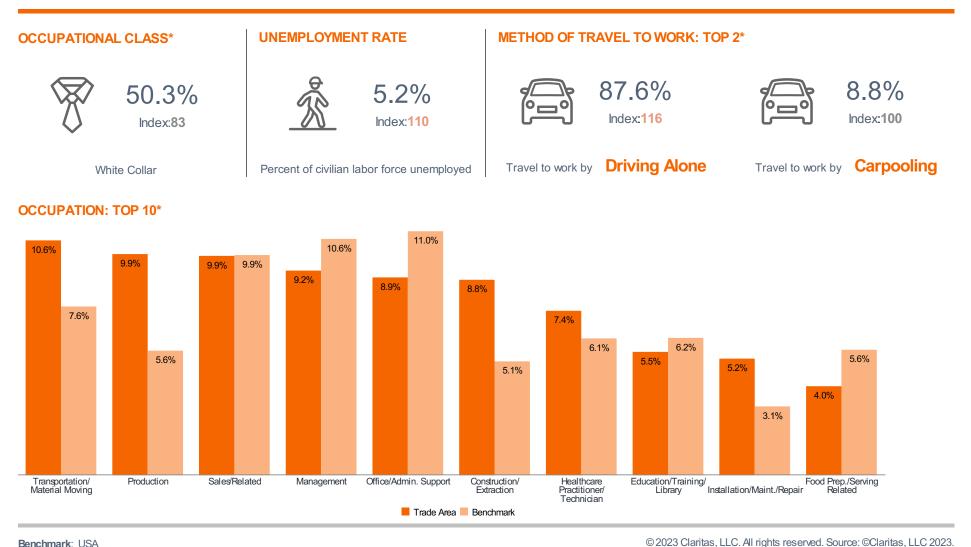

## Pop-Facts<sup>®</sup> Demographics | Employment & Occupation

Trade Area: 211 8th Street - 15 mi.

Population: 72,499 | Households: 27,488

#### Benchmark: USA

(https://claritas.easpotlight.com/Spotlight/About/3/2023)

| Index Colors: | <80 | 80 - 110 | 110+ |
|---------------|-----|----------|------|
|---------------|-----|----------|------|

\*Chosen from percent composition ranking