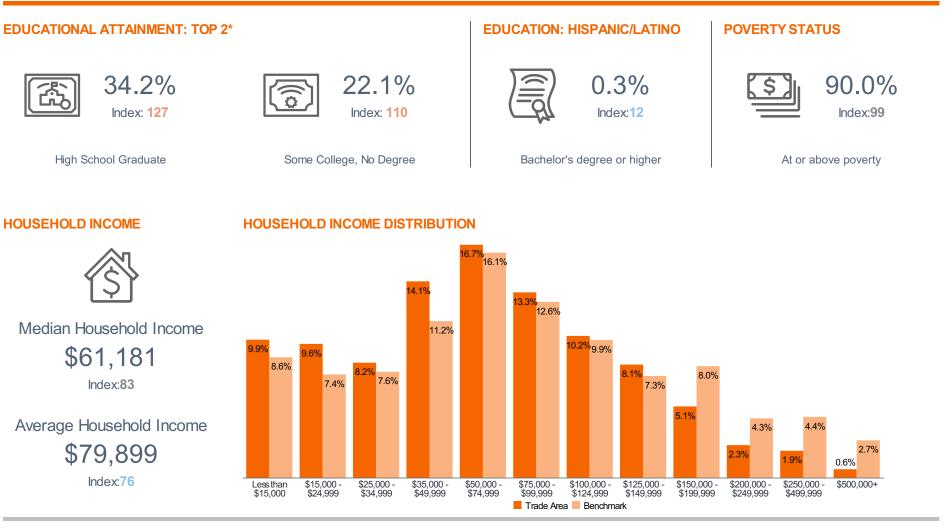

### Pop-Facts® Demographics | Affluence & Education

Trade Area: 211 8th Street - 15 mi.

Population: 72,499 | Households: 27,488

#### Benchmark:USA

\*Ranked by percent composition