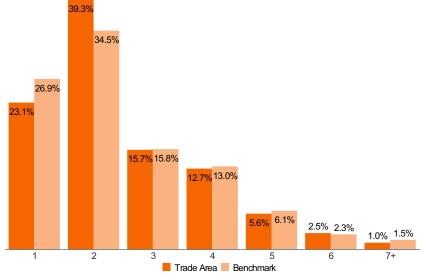

## Pop-Facts® Demographics | Housing & Household

Trade Area: 211 8th Street - 15 mi.

Population: 72,499 | Households: 27,488

Benchmark: USA

\*Uses the variable "Households with people under age 18" \*\*Chosen from percent composition ranking © 2023 Claritas, LLC. All rights reserved. Source: ©Claritas, LLC 2023. (https://claritas.easpotlight.com/Spotlight/About/3/2023)

| Index Colors: | <80 | 80 - 110 | 110+ |
|---------------|-----|----------|------|
|---------------|-----|----------|------|