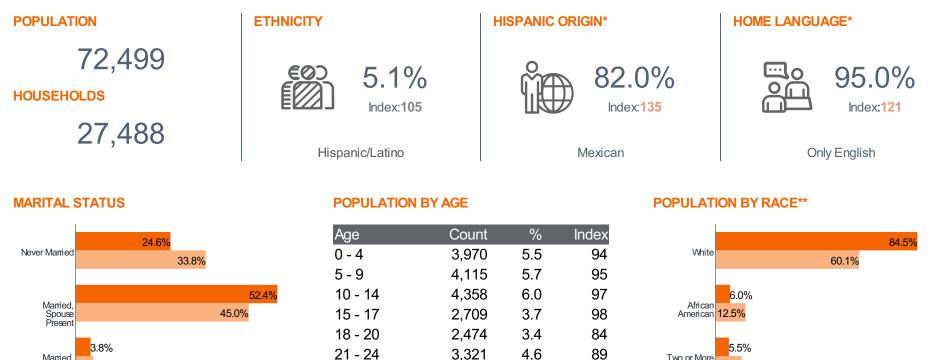

### Pop-Facts<sup>®</sup> Demographics | Population & Race

Trade Area: 211 8th Street - 15 mi.

3,321

9,003

8,663

9,404

9,943

8,872

4,247

1,418

25 - 34

35 - 44

45 - 54

55 - 64

65 - 74

75 - 84

85+

4.6

12.4

11.9

13.0

13.7

93

93

108

109

#### 12.2 115 0.8% Asian 6.2% 112 5.9 2.0 95 Trade Area Benchmark

Two or More

Some Other

Races

Race

10.9%

2.8%

9.0%

Benchmark:USA

\*Top variable chosen from percent composition ranking

\*\*Top 5 variables chosen from percent composition ranking

| © 2023 Claritas, LLC. All rights reserved. Source: ©Claritas, LLC 2023. |
|-------------------------------------------------------------------------|
| (https://claritas.easpotlight.com/Spotlight/About/3/2023)               |

| Index Colors: | <80 | 80 - 110 | 110+ |
|---------------|-----|----------|------|
|---------------|-----|----------|------|