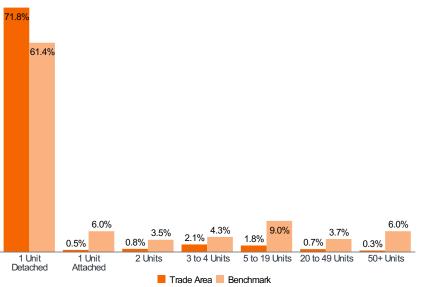

## Pop-Facts® Demographics | Housing & Household

Trade Area: 211 8th Street - 15 mi.

Population: 72,499 | Households: 27,488

Benchmark: USA

\*Uses the variable "Households with people under age 18" \*\*Chosen from percent composition ranking © 2023 Claritas, LLC. All rights reserved. Source: ©Claritas, LLC 2023. (https://claritas.easpotlight.com/Spotlight/About/3/2023)