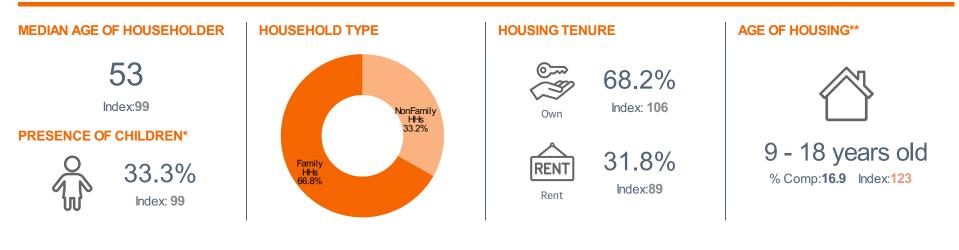

# Pop-Facts® Demographics | Housing & Household

Trade Area: 1400 9th Street NE - 15 mi.

Population: 366,210 | Households: 147,367

HOUSEHOLD SIZE

#### **HOUSING UNITS IN STRUCTURE**

Benchmark: USA

\*Uses the variable "Households with people under age 18" \*\*Chosen from percent composition ranking © 2023 Claritas, LLC. All rights reserved. Source: ©Claritas, LLC 2023. (https://claritas.easpotlight.com/Spotlight/About/3/2023)

| In | dex Colors: | <80 | 80 - 110 | 110+ |
|----|-------------|-----|----------|------|
|----|-------------|-----|----------|------|