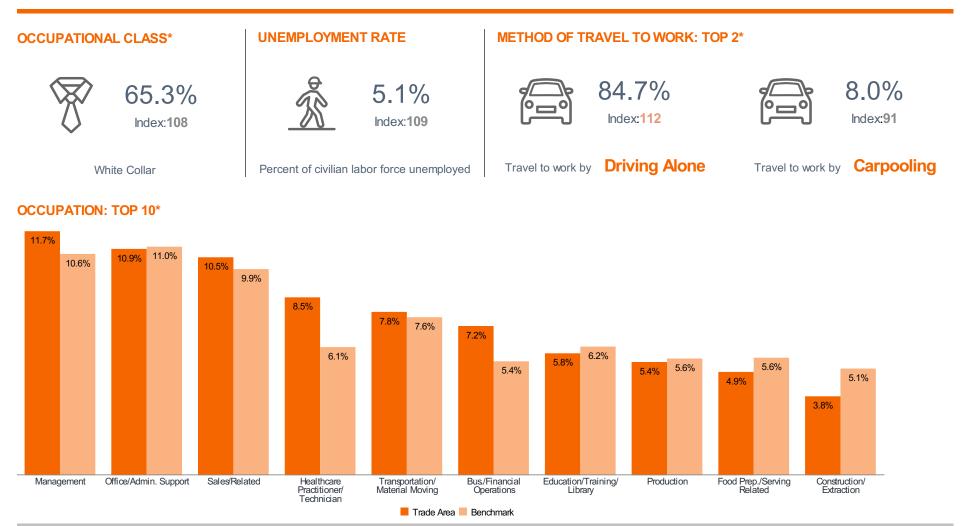

# Pop-Facts® Demographics | Employment & Occupation

Trade Area: 1400 9th Street NE - 15 mi.

**Population:** 366,210 | **Households:** 147,367

Benchmark: USA

© 2023 Claritas, LLC. All rights reserved. Source: ©Claritas, LLC 2023. (https://claritas.easpotlight.com/Spotlight/About/3/2023)

| Index Colors: | <80 | 80 - 110 | 110+ |
|---------------|-----|----------|------|

\*Chosen from percent composition ranking