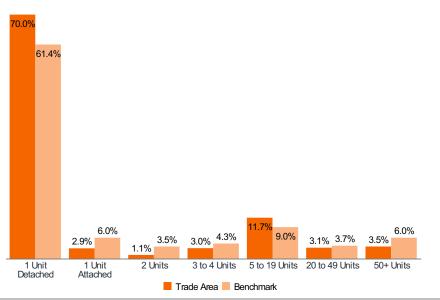

#### **HOUSING UNITS IN STRUCTURE**

Benchmark: USA

\*Uses the variable "Households with people under age 18" \*\*Chosen from percent composition ranking © 2023 Claritas, LLC. All rights reserved. Source: ©Claritas, LLC 2023. (https://claritas.easpotlight.com/Spotlight/About/3/2023)