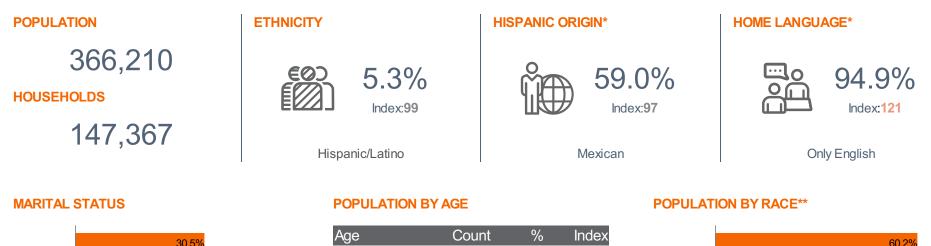

#### Pop-Facts® Demographics | Population & Race

Trade Area: 1400 9th Street NE - 15 mi.

#### 22,126 0 - 4 6.0 104 5 - 9 22,802 6.2 104 23,885 10 - 14 6.5 105 15 - 17 14,120 3.9 101 18 - 20 12,823 3.5 86 16,662 21 - 24 4.5 88 25 - 34 48,036 98 13.1 47,130 35 - 44 12.9 100 45 - 54 45,712 12.5 104 46,917 12.8 55 - 64 101 40,516 104 65 - 74 11.1 75 - 84 18,195 5.0 95 7,286 2.0 85+ 97

#### Benchmark:USA

\*Top variable chosen from percent composition ranking

\*\*Top 5 variables chosen from percent composition ranking

© 2023 Claritas, LLC. All rights reserved. Source: ©Claritas, LLC 2023. (https://claritas.easpotlight.com/Spotlight/About/3/2023)

| Index Colors: | <80 | 80 - 110 | 110+ |
|---------------|-----|----------|------|
|---------------|-----|----------|------|