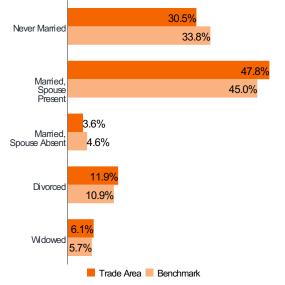

#### Pop-Facts® Demographics | Population & Race

Trade Area: 1400 9th Street NE - 15 mi.

#### Benchmark:USA

\*Top variable chosen from percent composition ranking

\*\*Top 5 variables chosen from percent composition ranking

© 2023 Claritas, LLC. All rights reserved. Source: ©Claritas, LLC 2023. (https://claritas.easpotlight.com/Spotlight/About/3/2023)

| Index Colors: | <80 | 80 - 110 | 110+ |
|---------------|-----|----------|------|
|---------------|-----|----------|------|