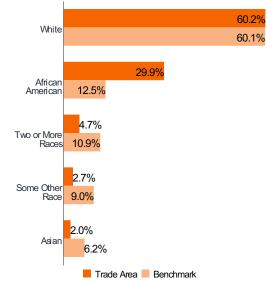

#### Pop-Facts® Demographics | Population & Race

Trade Area: 1400 9th Street NE - 15 mi.

#### Benchmark:USA

\*Top variable chosen from percent composition ranking

\*\*Top 5 variables chosen from percent composition ranking

© 2023 Claritas, LLC. All rights reserved. Source: ©Claritas, LLC 2023. (https://claritas.easpotlight.com/Spotlight/About/3/2023)

| Index Colors: | <80 | 80 - 110 | 110+ |
|---------------|-----|----------|------|
|---------------|-----|----------|------|