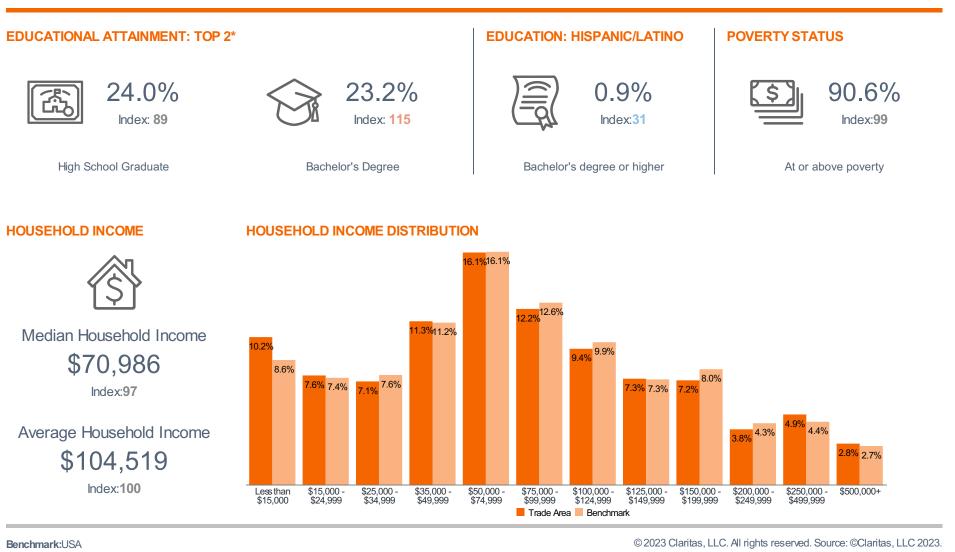

# Pop-Facts® Demographics | Affluence & Education

Trade Area: 1400 9th Street NE - 15 mi.

Population: 366,210 | Households: 147,367

(https://claritas.easpotlight.com/Spotlight/About/3/2023)

| Index Colors: | <80 | 80 - 110 | 110+ |
|---------------|-----|----------|------|
|---------------|-----|----------|------|

\*Ranked by percent composition