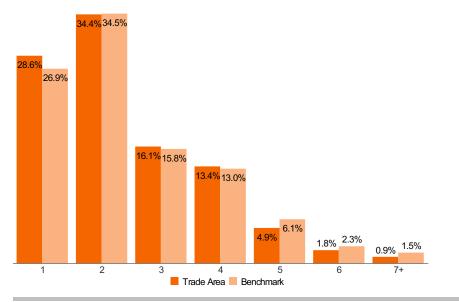

# Pop-Facts® Demographics | Housing & Household

Trade Area: 1400 9th Street NE - 15 mi.

Population: 366,210 | Households: 147,367

HOUSEHOLD SIZE