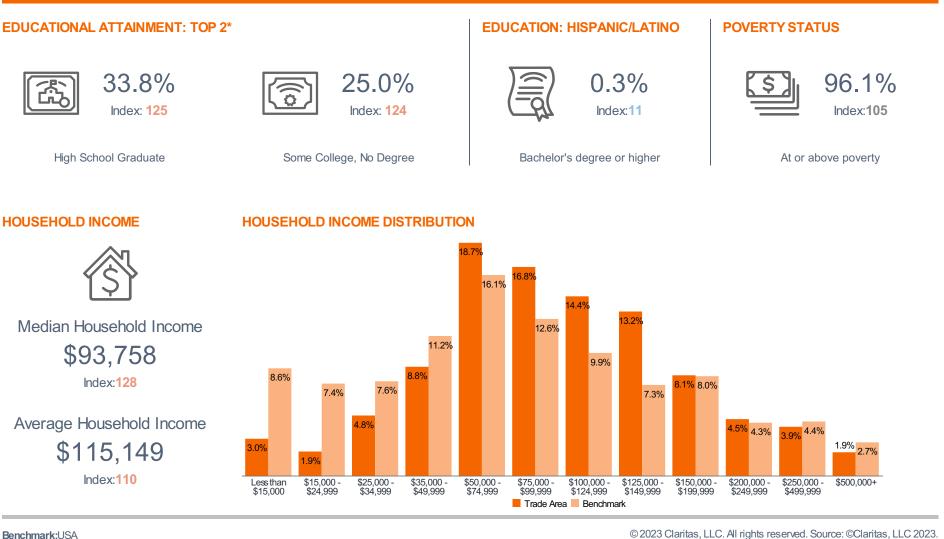

## Pop-Facts® Demographics | Affluence & Education

Trade Area: 825 Woodland Circle - 5 mi.

Population: 29,611 | Households: 10,500

\*Ranked by percent composition

#### © 2023 Claritas, LLC. All rights reserved. Source: ©Claritas, LLC 2023. (https://claritas.easpotlight.com/Spotlight/About/3/2023)

| Index Colors: | <80 | 80 - 110 | 110+ |
|---------------|-----|----------|------|