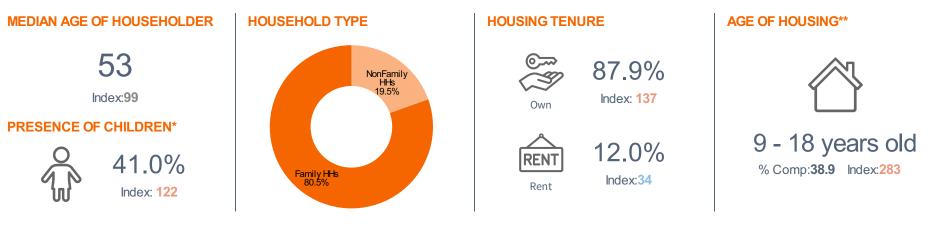

## Pop-Facts® Demographics | Housing & Household

Trade Area: 825 Woodland Circle - 5 mi.

Population: 29,611 | Households: 10,500

#### HOUSING UNITS IN STRUCTURE

Benchmark: USA

\*Uses the variable "Households with people under age 18" \*\*Chosen from percent composition ranking © 2023 Claritas, LLC. All rights reserved. Source: ©Claritas, LLC 2023. (https://claritas.easpotlight.com/Spotlight/About/3/2023)

| Index Colors: | <80 | 80 - 110 | 110+ |
|---------------|-----|----------|------|
|---------------|-----|----------|------|