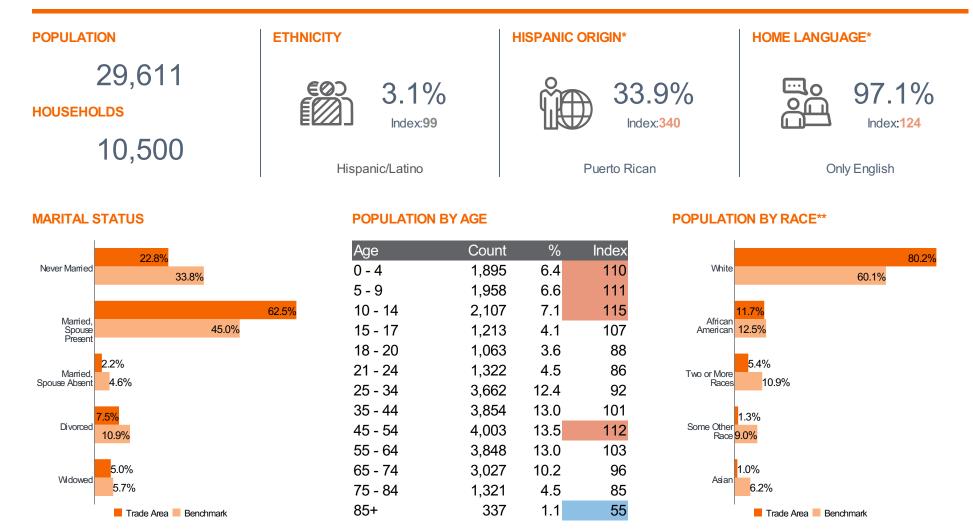

### Pop-Facts® Demographics | Population & Race

Trade Area: 825 Woodland Circle - 5 mi.

#### Benchmark:USA

\*Top variable chosen from percent composition ranking

\*\*Top 5 variables chosen from percent composition ranking

© 2023 Claritas, LLC. All rights reserved. Source: ©Claritas, LLC 2023. (https://claritas.easpotlight.com/Spotlight/About/3/2023)

| Index Colors: <80 80 - 110 110+ |
|---------------------------------|
|---------------------------------|