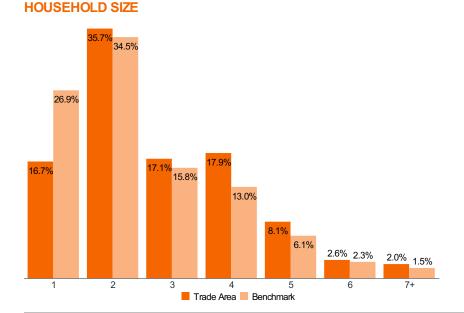

## Pop-Facts® Demographics | Housing & Household

Trade Area: 825 Woodland Circle - 5 mi.

Population: 29,611 | Households: 10,500

#### HOUSING UNITS IN STRUCTURE

Benchmark: USA

\*Uses the variable "Households with people under age 18" \*\*Chosen from percent composition ranking © 2023 Claritas, LLC. All rights reserved. Source: ©Claritas, LLC 2023. (https://claritas.easpotlight.com/Spotlight/About/3/2023)

| Index Colors: | <80 | 80 - 110 | 110+ |
|---------------|-----|----------|------|
|---------------|-----|----------|------|