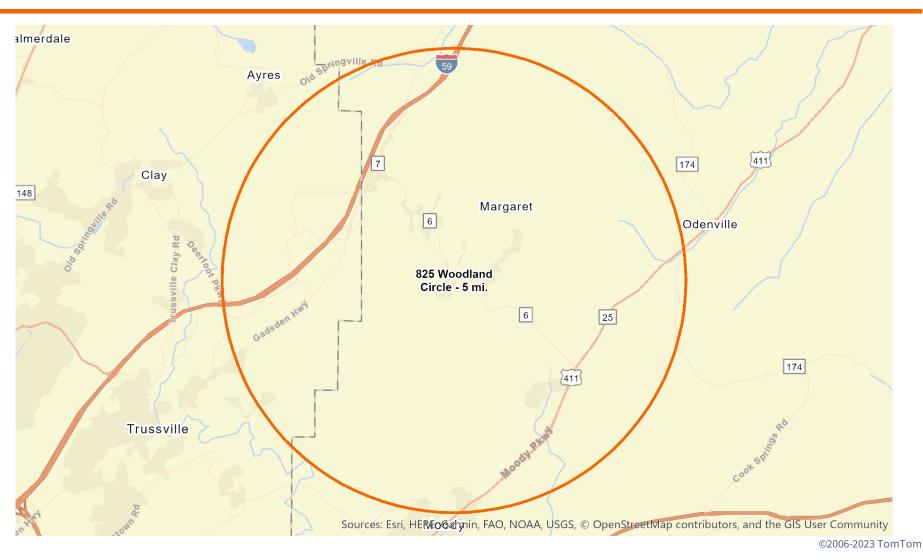

# Pop-Facts® Demographics | Map

Trade Area: 825 Woodland Circle - 5 mi.

Population: 29,611 | Households: 10,500

© 2023 Claritas, LLC. All rights reserved. Source: @Claritas, LLC 2023. (https://claritas.easpotlight.com/Spotlight/About/3/2023)