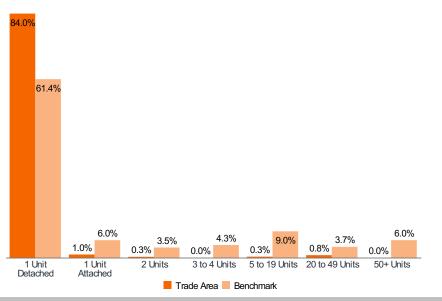

## Pop-Facts® Demographics | Housing & Household

Trade Area: 825 Woodland Circle - 5 mi.

Population: 29,611 | Households: 10,500

#### HOUSING UNITS IN STRUCTURE

Benchmark: USA

\*Uses the variable "Households with people under age 18" \*\*Chosen from percent composition ranking © 2023 Claritas, LLC. All rights reserved. Source: ©Claritas, LLC 2023. (https://claritas.easpotlight.com/Spotlight/About/3/2023)

| Index Colors: | <80 | 80 - 110 | 110+ |
|---------------|-----|----------|------|
|---------------|-----|----------|------|