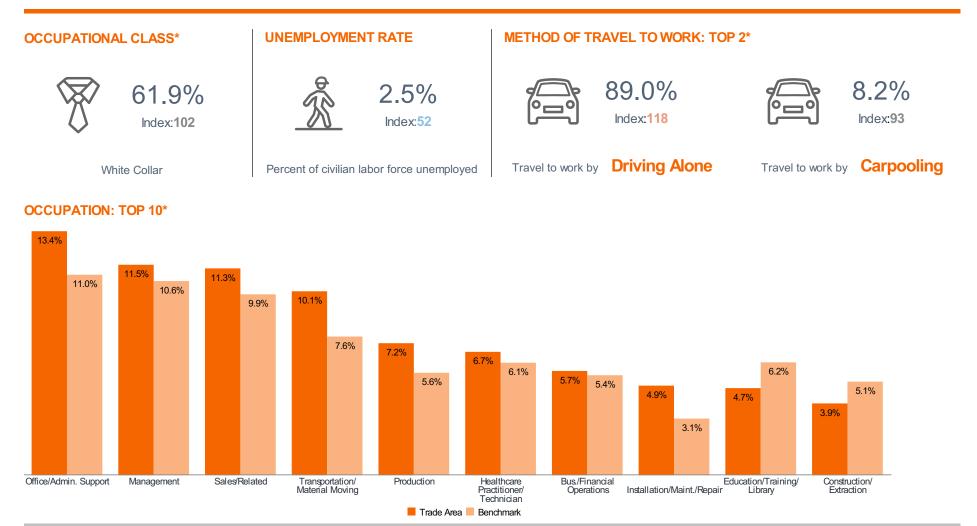

## Pop-Facts® Demographics | Employment & Occupation

Trade Area: 825 Woodland Circle - 5 mi.

Population: 29,611 | Households: 10,500

Benchmark: USA

© 2023 Claritas, LLC. All rights reserved. Source: ©Claritas, LLC 2023. (https://claritas.easpotlight.com/Spotlight/About/3/2023)

| Index Colors: | <80 | 80 - 110 | 110+ |
|---------------|-----|----------|------|
|---------------|-----|----------|------|

\*Chosen from percent composition ranking